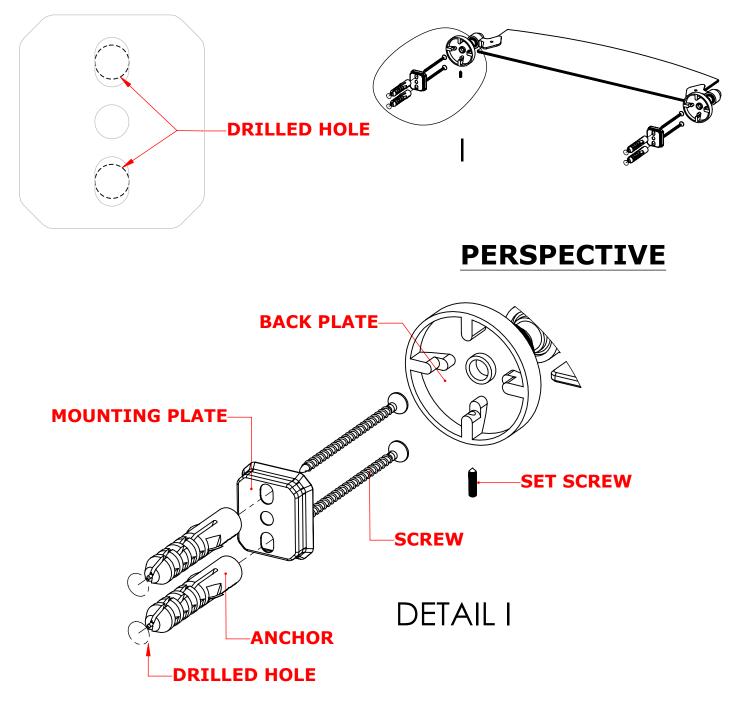

#### **Step 1:** Drill holes in Wall for screw anchors and attach Mounting Plate to Wall

Determine your desired location for installation and make a mark for the location of the mounting plate. Remove mounting plate from backplate by loosening set screw in backplate as pictured below. Place center hole of mounting plate over mark made above. Make 2 marks where mounting screws will be placed as shown below. Drill hole at each of the marks. (You may substitute other style mounting anchors or screws if desired). Place anchors into the holes made. Place mounting plate over holes and secure to mounting surface using screws as shown below.