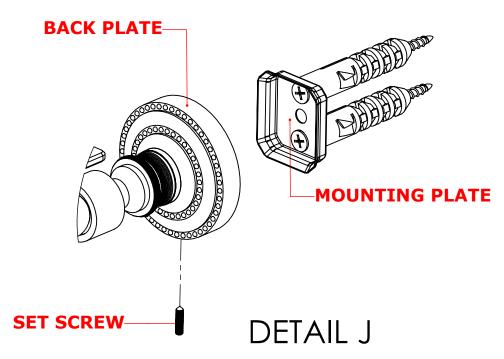

#### Step 2: Attach Bracket to Mounting Plate.

Place bracket on mounting plate and secure by tightening set screw as shown below.

PERSPECTIVE