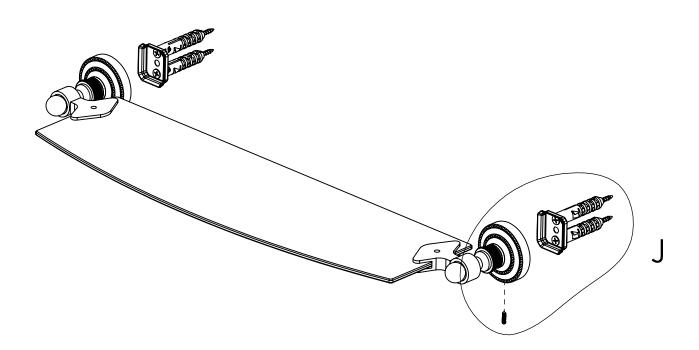

#### Step 2: Attach Bracket to Mounting Plate.

Place bracket on mounting plate and secure by tightening set screw as shown below.

PERSPECTIVE